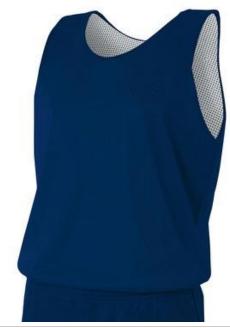

# A4 Sprint Youth Reversible Mesh Tank A4N2206

Ideal for games and practice, this reversible tank features moisture working, odor resistance and stain release.

- 3.4-ounce, 100% polyester mesh
- Moisture-wicking
- Odor-resistant
- Stain release
- Reversible
- Tear-aw ay label