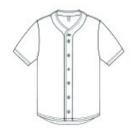

# A4 Short Sleeve Full-Button Baseball Top A4N4184

Get maximum mobility and breathability in this classic baseball jersey constructed with a pinpoint stretch mesh.

- 5.9-ounce, 94/6 polyester/spandex
- Moisture-wicking
- Odor-resistant
- Stain release
- White contrast taping on neck and placket
- Double-needle hem
- Tag-free label

#### **CARE INSTRUCTIONS**

Machine Wash Cold. Do Not Bleach. Do Not Use Fabric Softeners. Tumble Dry Low. Do Not Iron.

front

back